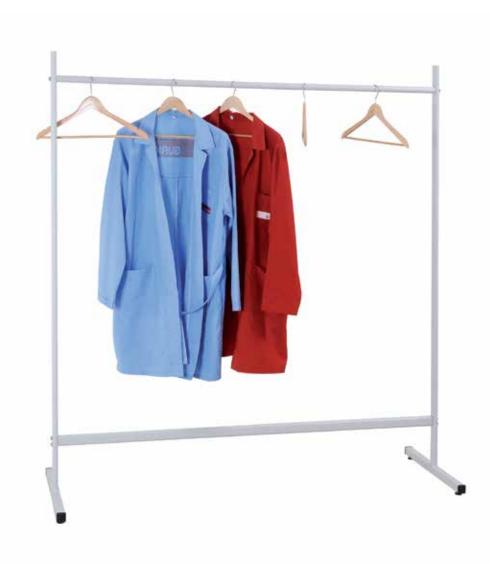

## LAUNDRY & CLEANING CUPBOARDS

## STANDARD COLORS FOR THIS RANGE

» Non-standard colors are available with price difference (extra charge)
» Production codes are referring items completely in color Grey 7035

Warranty

| view            |                |                |                |                |
|-----------------|----------------|----------------|----------------|----------------|
| catalogue code  | GAR.160        | GAR/W.160      | GAR.180        | GAR/W.180      |
| production code | 152M0801-00022 | 152M0801-00023 | 152M0801-00024 | 152M0801-00025 |
| moving          | stationary     | mobile         | stationary     | mobile         |
| height (mm)     | 1670           | 1750           | 1670           | 1750           |
| width (mm)      | 1600           | 1600           | 1800           | 1800           |
| depth (mm)      | 500            | 500            | 500            | 500            |