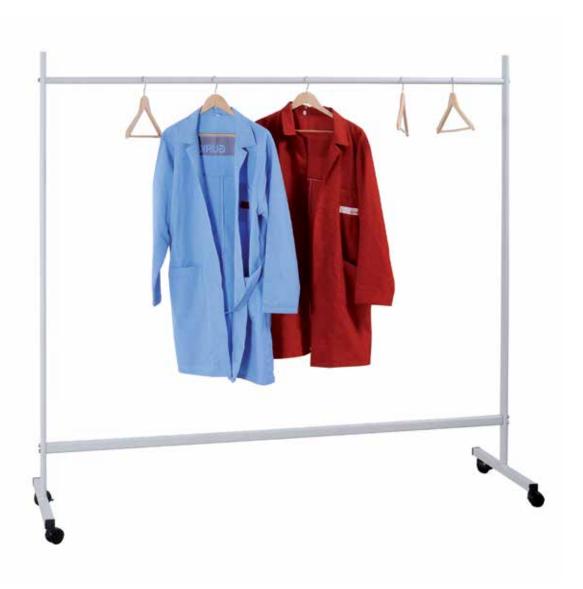

## LAUNDRY & CLEANING CUPBOARDS

## STANDARD COLORS FOR THIS RANGE

» Non-standard colors are available with price difference (extra charge)
» Production codes are referring items completely in color Grey 7035

Warranty

| view            |                |                |                |                |
|-----------------|----------------|----------------|----------------|----------------|
| catalogue code  | GAR.160        | GAR/W.160      | GAR.180        | GAR/W.180      |
| production code | 152M0801-00022 | 152M0801-00023 | 152M0801-00024 | 152M0801-00025 |
| moving          | stationary     | mobile         | stationary     | mobile         |
| height (mm)     | 1670           | 1750           | 1670           | 1750           |
| width (mm)      | 1600           | 1600           | 1800           | 1800           |
| depth (mm)      | 500            | 500            | 500            | 500            |