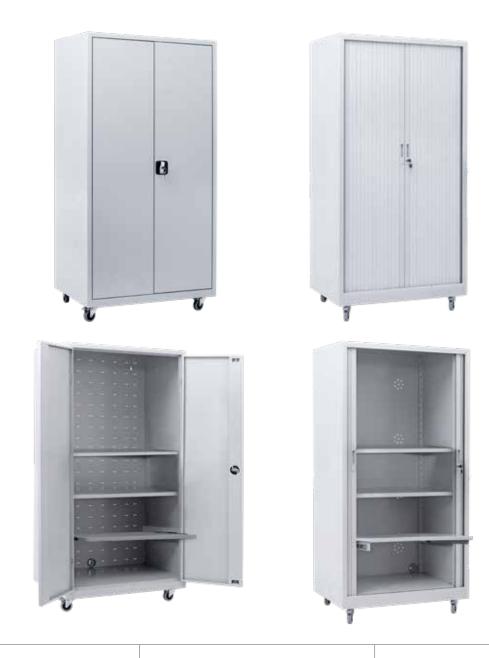

# TV ® MEDIA CUPBOARD METAL DOOR

### **FEATURES**

- » Durable Welded Metal Construction
- » Electrostatic Powder Coating
- » On Heavy Duty Castors
- » Cable and Ventilation Holes on Back
- » Adjustable Shelves for Spacing TV and other Similar Audio-Video Equipments
- » Roll-Out Shelf
- » Reinforced Doors with 180° Concealed Hinges and Anti-Noise Plastic Buffers
- » 1.000 Differs 3 Point Flush Handle Lock with 2 Keys
- » Key Duplicate Support
- » Masterkey Support
- » Packaging: Nylon Bag + Corrugated Carton

## TV @ MEDIA CUPBOARD SHUTTER DOOR

### **FEATURES**

- » Durable Welded Metal Construction
- » Electrostatic Powder Coating
- » On Heavy Duty Castors
- » Cable and Ventilation Holes on Back
- » Adjustable Shelves for Spacing TV and other Similar Audio-Video Equipments
- » Roll-Out Shelf
- » Smooth Rolling Plastic Doors with Magnetic Metal Locking Slat
- » 1.000 Differs Lock with Double Hook and 2 Keys
- » Key Duplicate Support
- » Masterkey Support
- » Packaging: Nylon Bag + Corrugated Carton

#### STANDARD SHUTTER COLORS FOR THIS RANGE

Anthracite

» Non-standard colors are available with price difference (extra charge)

| view                     |                  |                |
|--------------------------|------------------|----------------|
| catalogue code           | TMC.17           | TMC/S.17       |
| production code          | 152M0204-00001   | 152M0204-00002 |
| no of shelf (stationary) | 2                | 2              |
| no of shelf (roll-out)   | 1                | 1              |
| door type                | swing metal door | shutter door   |
| height (mm)              | 1760             | 1760           |
| width (mm)               | 900              | 900            |
| depth (mm)               | 600              | 600            |
| SHELF CLIP ® INCREMENT   | 20 20            | 46             |